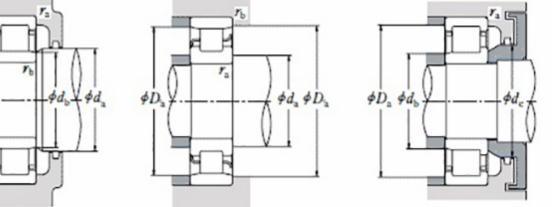

## NU 2226 EMA-TIMKEN CYLINDRISK RULLELEJE ENRADET MED **MESSINGHOLDER**

 $\phi D_a \phi d_b$ ¢d.

NU

NJ

NUP

Ν

High quality cylindrical roller bearing with machined brass cage from the leading manufacturer TIMKEN. Featuring the TIMKEN EMA design. A premium land-riding cage, unique internal geometries, enhanced surface finishes and a compact design. All this adds up to longer life, improved uptime and reduced maintenance costs.