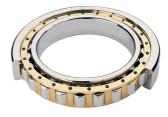

## NU 2226 EMA-TIMKEN CYLINDRISK RULLELEJE ENRADET MED **MESSINGHOLDER**

 $\phi D_a \phi d_b$ ¢d.

NU

NJ

NUP

Ν

High quality cylindrical roller bearing with machined brass cage from the leading manufacturer TIMKEN. Featuring the TIMKEN EMA design. A premium land-riding cage, unique internal geometries, enhanced surface finishes and a compact design. All this adds up to longer life, improved uptime and reduced maintenance costs.